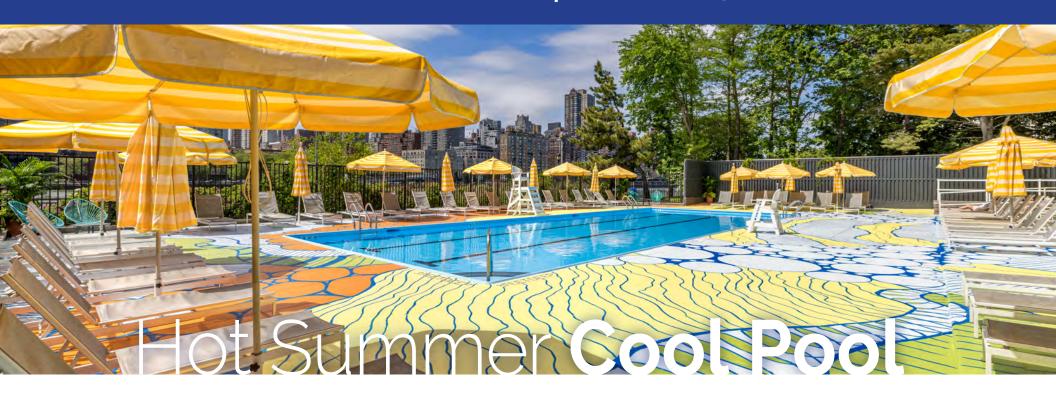

# The Manhattan Park Pool is open for the 2023 season!

Manhattan Park's amazing 60' pool, swim club and sun deck is available for

## any Roosevelt Island resident to join

the island's most talked-about summer scene. With amazing City views in a park-like setting relaxation couldn't be sweeter.